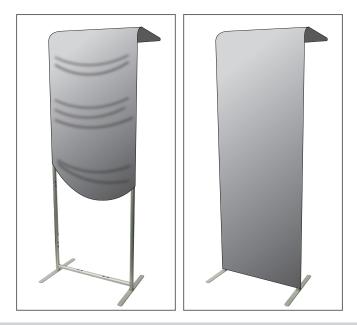

# **Eurofit Cascade**

#### **Product Parts**

- 2 3pc Right Pole
- 3 90° Top Back Corners (x2)
- 4 Curved Top Front Poles (x2)
- 5 Graphic
- 6 90° Bottom Corners
- 7 Top Back Center Pole
- 8 Horizontal Center Pole
- 9 Bottom Center Pole
- 10 Feet (x2)
- 11 Plastic Hinge Connector

## Step 4

Drape the Graphic (5) over the hardware until it reaches the feet (10).