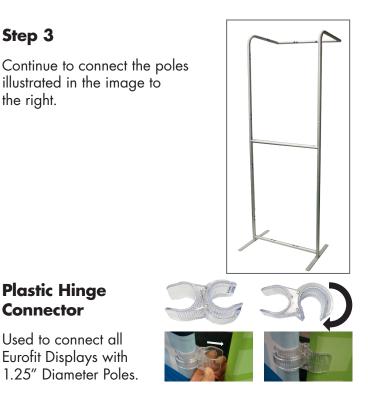

#### illustrated in the image to the right.

Step 3

### **Plastic Hinge Connector**

Used to connect all Eurofit Displays with 1.25" Diameter Poles.

Place all product parts into Carry Case and store in a cool dry location. Recommended for indoor use only. Machine wash on gentle cycle using mild detergent. Tumble Dry No Heat. Do NOT dry clean, Do NOT Irón.